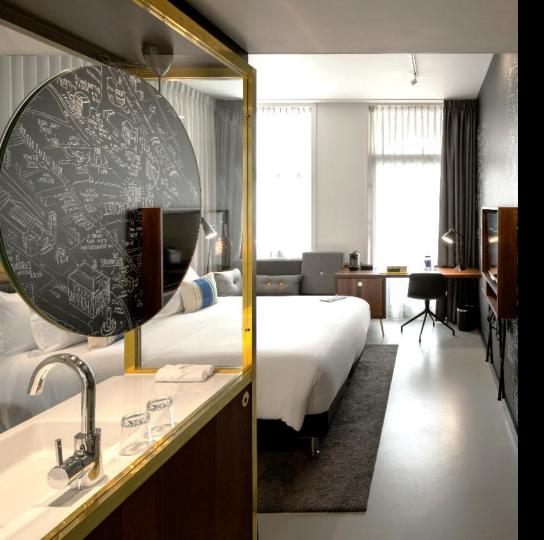

#### THE ROOMS

Our hotel has 149 stylish rooms, each with a "MGalleryBed" so you can get a perfect night's sleep in optimum comfort. The rooms have many modern facilities, such as free WiFi, tea and coffee-making facilities and air conditioning.

## DELUXE ROOM (31) | 26 SQM

Mini fridge with complimentary water Nespresso coffee machine & tea facilities Free WIFI and high speed internet connection Safe 40'' LCD TV Air conditioning / Heater The White Company guest amenities Hairdryer Bathrobes Anti allergic **Clothing Cabinet** Welcome gift Wireless speakers Seating area