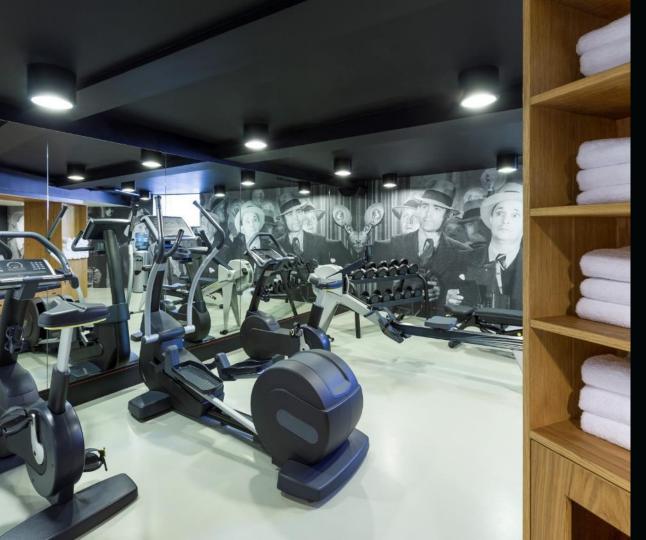

### FITNESS

Break a sweat in our fitness centre. It's got all the equipment you need to keep you in shape. You'll find it on the ground floor, opposite to PRESSROOM. Indulge in dessert and exercise the guilt right off.

| Open 24/7                                |
|------------------------------------------|
| Technogym epuipment                      |
| Complimentary water and towels available |
| Technogym dumbbells                      |