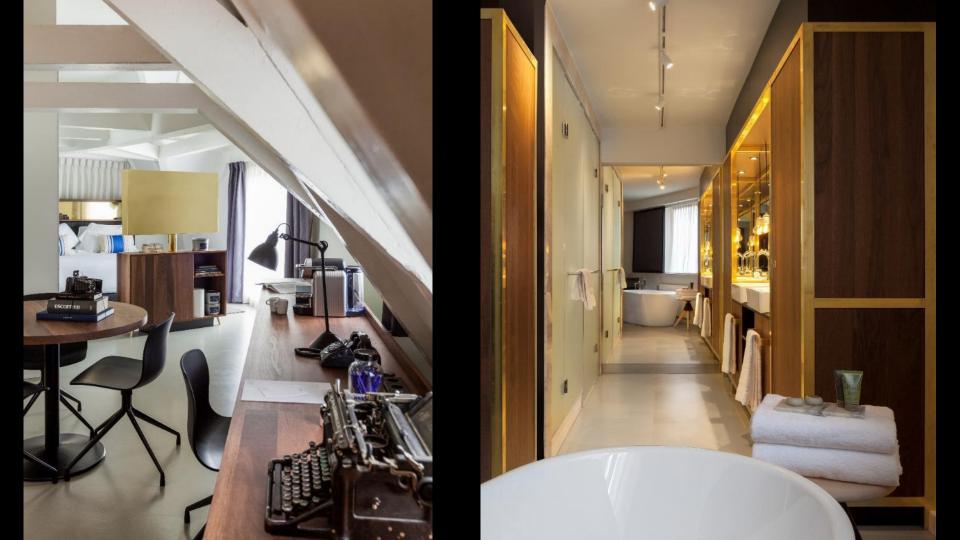

#### THE ROOMS

Our hotel has 149 stylish rooms, each with a "MGalleryBed" so you can get a perfect night's sleep in optimum comfort. The rooms have many modern facilities, such as free WiFi, tea and coffee-making facilities and air conditioning.

## DELUXE SUITE (3) | 45 SQM

| Mini fridge with complimentary water         |
|----------------------------------------------|
| Nespresso coffee machine & tea facilities    |
| Free WIFI and high speed internet connection |
| Safe                                         |
| 2 x 40'' LCD TV                              |
| Air conditioning / Heater                    |
| The White Company guest amenities            |
| Hairdryer                                    |
| Bathrobes                                    |
| Anti allergic                                |
| Clothing Cabinet                             |
| Welcome gift                                 |
| Wireless speakers                            |
| Seating area                                 |
| Oversized desk                               |
| Bathtub                                      |