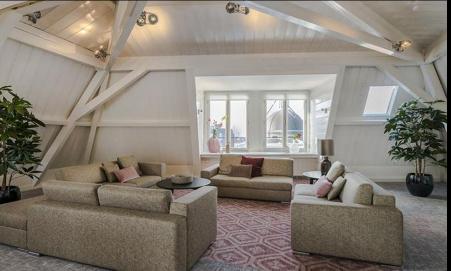

#### LIBRARY LOUNGE

If you're looking for a quiet place to relax or read, the Library Lounge might just be your favorite hangout.

Feeling social? Our Library Lounge and bar area are the ideal spaces for you and your guests. Both our public Library Lounge and the entire bar area serve a multifunctional purpose. They can be booked for walking dinners, small and bigger get togethers, cocktail parties and much more. The options are endless!