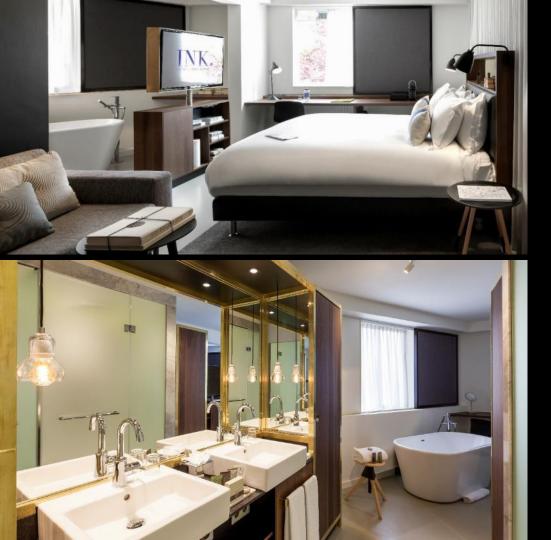

#### THE ROOMS

Our hotel has 149 stylish rooms, each with a "MGalleryBed" so you can get a perfect night's sleep in optimum comfort. The rooms have many modern facilities, such as free WiFi, tea and coffee-making facilities and air conditioning.

## DELUXE SUITE (3) | 45 SQM

| Mini fridge with complimentary water         |
|----------------------------------------------|
| Nespresso coffee machine & tea facilities    |
| Free WIFI and high speed internet connection |
| Safe                                         |
| 2 x 40'' LCD TV                              |
| Air conditioning / Heater                    |
| The White Company guest amenities            |
| Hairdryer                                    |
| Bathrobes                                    |
| Anti allergic                                |
| Clothing Cabinet                             |
| Welcome gift                                 |
| Wireless speakers                            |
| Seating area                                 |
| Oversized desk                               |
| Bathtub                                      |