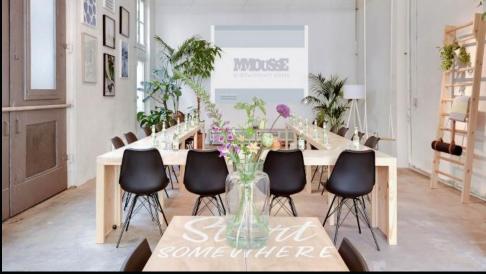

### EXTERNAL MEETING LOCATIONS

MOUSSE Amsterdam

| 9-10 minute walk                             |
|----------------------------------------------|
| Downtown Canal House up to 20 pax            |
| Downtown Old Church Attic up to 50 pax       |
| State of the art audio-visual equipment      |
| Free WIFI and high speed internet connection |
| Full catering options                        |