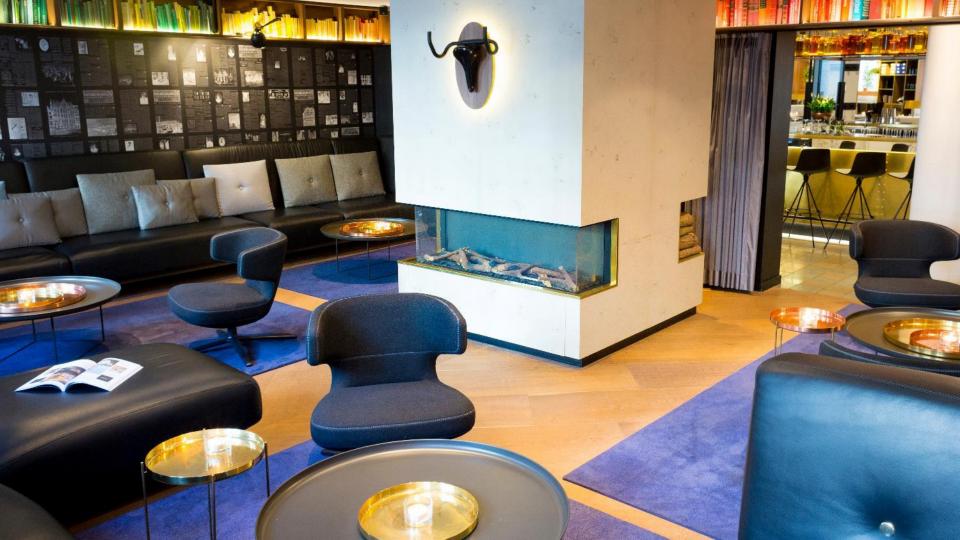

#### LIBRARY LOUNGE

If you're looking for a quiet place to relax or read, the Library Lounge might just be your favorite hangout.

Feeling social? Our Library Lounge and bar area are the ideal spaces for you and your guests. Both our public Library Lounge and the entire bar area serve a multifunctional purpose. They can be booked for walking dinners, small and bigger get togethers, cocktail parties and much more. The options are endless!

| Option to privacy by closing curtains        |
|----------------------------------------------|
| 50 sqm                                       |
| Cocktail set up for 30 persons               |
| Fireplace                                    |
| Music system                                 |
| Free WIFI and high speed internet connection |