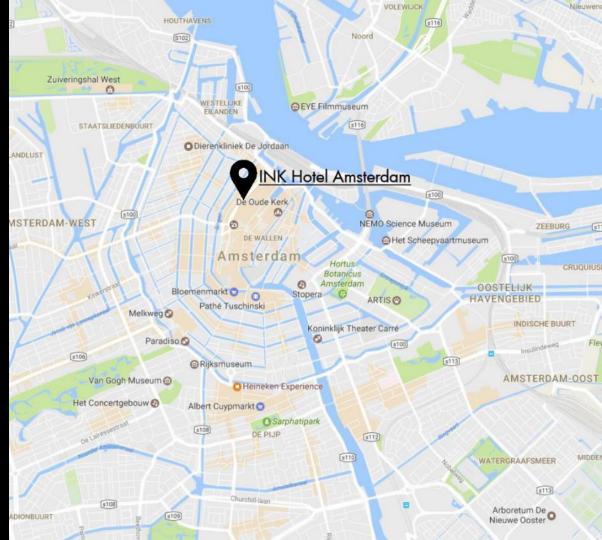

#### LOCATED IN THE HEART OF AMSTERDAM

Historical city center of Amsterdam

Dam Square – Royal Palace around the corner. Walking distance to; Boutique shopping (9 Straatjes), Historical Amsterdam Canals, Jordaan area (Locals, Fashion, Food and Art)

Amsterdam Central Station – 500 meter, with direct train connection to Schiphol Airport every 10 minutes

Schiphol Airport – 18 km from the hotel

Public Parking: QPark Nieuwendijk (discounted rates)