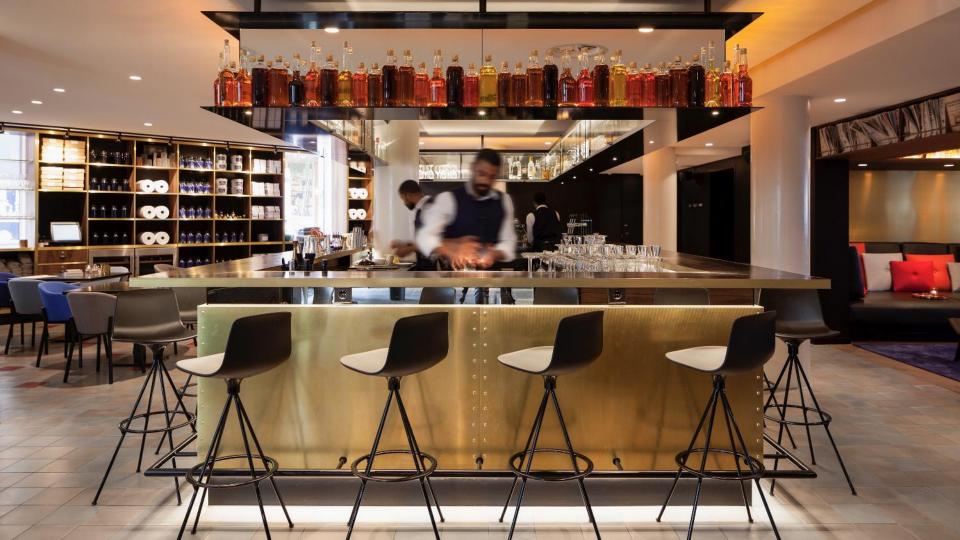

#### PRESSROOM BAR

At night, PRESSROOM is still the place to be. Treat yourself with one of our creative bar bites to accompany your favourite cocktail. We've got some insanely talented bartenders, shaking up the sweetest, stiffest and most innovative drinks in town.

They combine local spirits like Corenwijn en Genever and mix them with the best ingredients from all around the world. They'll serve you a cocktail so pretty it's almost a shame to drink it. Almost..

| Buy-out option                               |
|----------------------------------------------|
| DJ Booth                                     |
| Cocktail set up for 150 people               |
| Free WIFI and high speed internet connection |