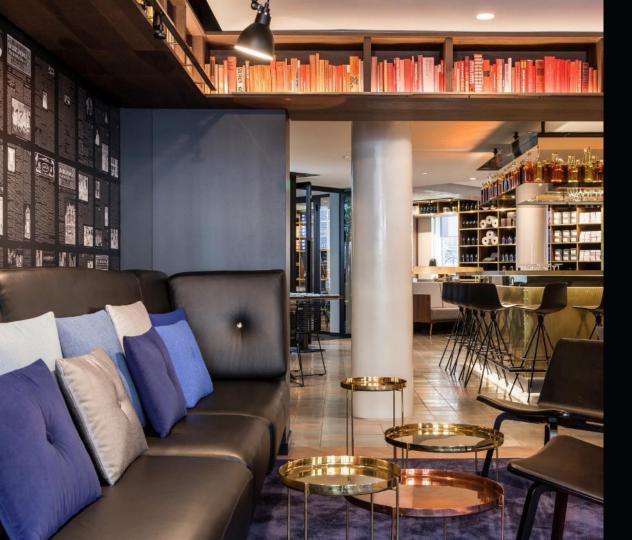

#### LIBRARY LOUNGE

If you're looking for a quiet place to relax or read, the Library Lounge might just be your favorite hangout.

Feeling social? Our Library Lounge and bar area are the ideal spaces for you and your guests. Both our public Library Lounge and the entire bar area serve a multifunctional purpose. They can be booked for walking dinners, small and bigger get togethers, cocktail parties and much more. The options are endless!

| Option to privacy by closing curtains        |
|----------------------------------------------|
| 50 sqm                                       |
| Cocktail set up for 30 persons               |
| Fireplace                                    |
| Music system                                 |
| Free WIFI and high speed internet connection |