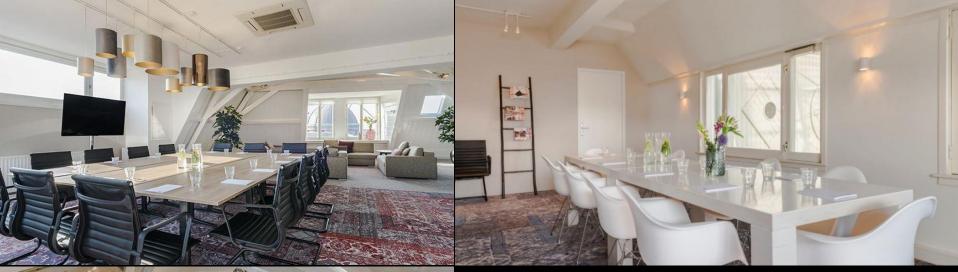

### EXTERNAL MEETING LOCATIONS

MOUSSE Amsterdam

| 9-10 minute walk                             |
|----------------------------------------------|
| Downtown Canal House up to 20 pax            |
| Downtown Old Church Attic up to 50 pax       |
| State of the art audio-visual equipment      |
| Free WIFI and high speed internet connection |
| Full catering options                        |

### Singel 80 Amsterdam

| 4 minute walk                           |
|-----------------------------------------|
| Downtown Canal House up to 20 pax       |
| Canal view                              |
| State of the art audio-visual equipment |
| Free WIFI                               |
| Full biological catering options        |

### De Loft Amsterdam

| 5-7 minute walk                           |
|-------------------------------------------|
| Main room up to 22 with several breakouts |
| City Center roof top views                |
| State of the art audio-visual equipment   |
| Free WIFI                                 |
| Full catering options                     |