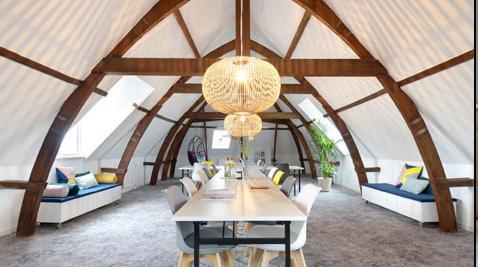

### EXTERNAL MEETING LOCATIONS

MOUSSE Amsterdam

| 9-10 minute walk                             |
|----------------------------------------------|
| Downtown Canal House up to 20 pax            |
| Downtown Old Church Attic up to 50 pax       |
| State of the art audio-visual equipment      |
| Free WIFI and high speed internet connection |
| Full catering options                        |