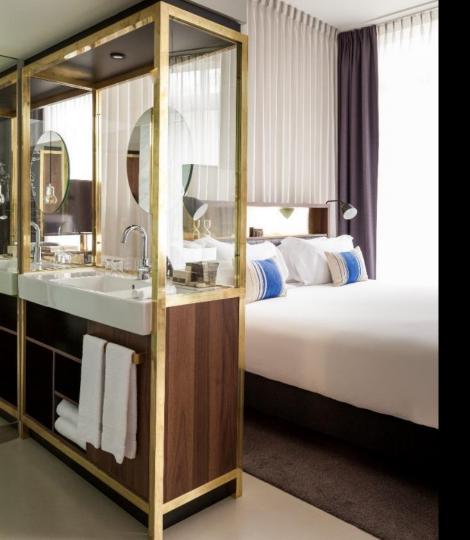

#### THE ROOMS

Our hotel has 149 stylish rooms, each with a "MGalleryBed" so you can get a perfect night's sleep in optimum comfort. The rooms have many modern facilities, such as free WiFi, tea and coffee-making facilities and air conditioning.

## SUPERIOR ROOM (77) | 22 SQM

| Mini fridge with complimentary water         |
|----------------------------------------------|
| Nespresso coffee machine & tea facilities    |
| Free WIFI and high speed internet connection |
| Safe                                         |
| 40" LCD TV                                   |
| Air conditioning / Heater                    |
| The White Company guest amenities            |
| Hairdryer                                    |
| Bathrobes                                    |
| Anti allergic                                |
| Clothing Cabinet                             |
| Welcome gift                                 |