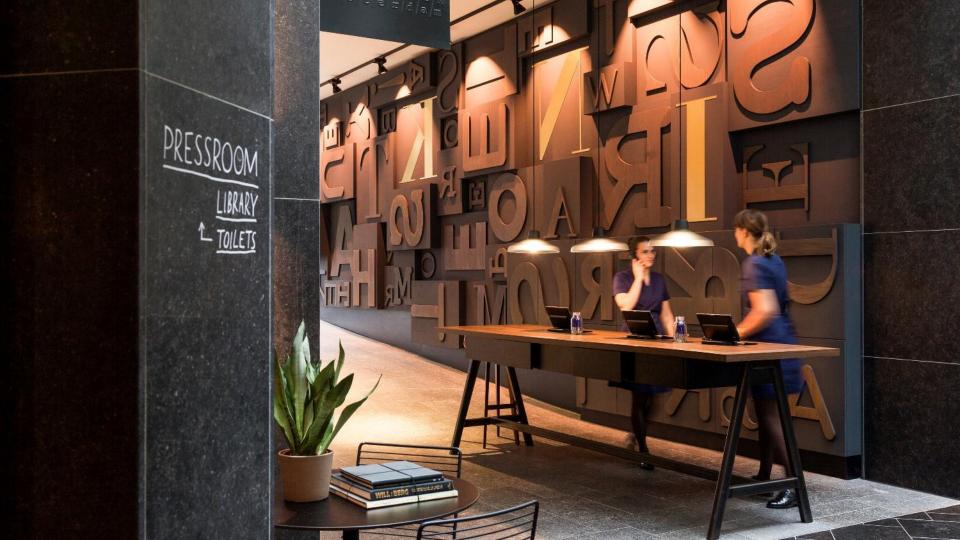

#### PRESSROOM AMSTERDAM

PRESSROOM is a restaurant with a story. Not just any story; the first page dates back to 1904 when our building became the base of Dutch newspaper 'De Tijd'. With a history like that, it's no surprise PRESSROOM is still a place "where stories are yet to be written". Today, this rich history is translated into an uncomplicated & relaxed dining experience with a modern & personal approach. PRESSROOM lives from early morning until late at night simply because: the story must go on. The menu consists of modern classics with pure and simple flavors that merge into great combinations on your plate. You see what you eat and you taste what you see. Located inside INK Hotel Amsterdam, a stone's throw from Dam Square, PRESSROOM is your hidden gem in the city center. Have a look at the PRESSROOM website via this Link.