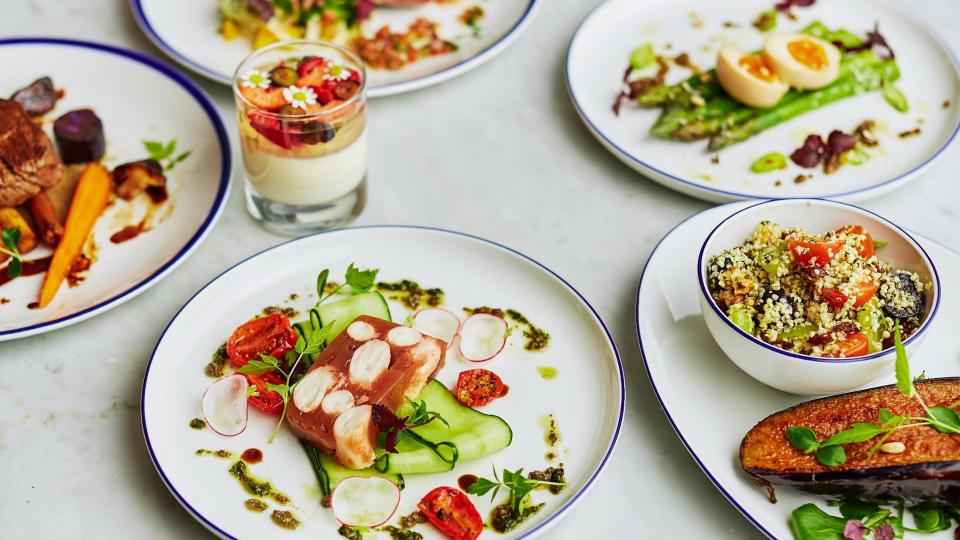

#### PRESSROOM AMSTERDAM

PRESSROOM is a restaurant with a story. Not just any story; the first page dates back to 1904 when our building became the base of Dutch newspaper 'De Tijd'. With a history like that, it's no surprise PRESSROOM is still a place "where stories are yet to be written". Today, this rich history is translated into an uncomplicated & relaxed dining experience with a modern & personal approach. PRESSROOM lives from early morning until late at night simply because: the story must go on. The menu consists of modern classics with pure and simple flavors that merge into great combinations on your plate. You see what you eat and you taste what you see. Located inside INK Hotel Amsterdam, a stone's throw from Dam Square, PRESSROOM is your hidden gem in the city center. Have a look at the PRESSROOM website via this Link.