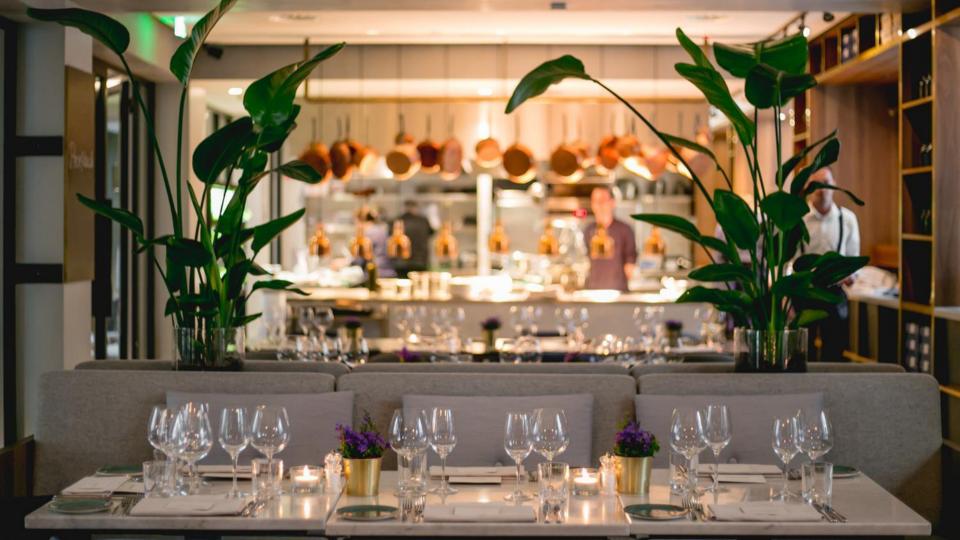

#### PRESSROOM AMSTERDAM

PRESSROOM is a restaurant with a story. Not just any story; the first page dates back to 1904 when our building became the base of Dutch newspaper 'De Tijd'. With a history like that, it's no surprise PRESSROOM is still a place "where stories are yet to be written". Today, this rich history is translated into an uncomplicated & relaxed dining experience with a modern & personal approach. PRESSROOM lives from early morning until late at night simply because: the story must go on. The menu consists of modern classics with pure and simple flavors that merge into great combinations on your plate. You see what you eat and you taste what you see. Located inside INK Hotel Amsterdam, a stone's throw from Dam Square, PRESSROOM is your hidden gem in the city center. Have a look at the PRESSROOM website via this Link.

#### LIBRARY LOUNGE

If you're looking for a quiet place to relax or read, the Library Lounge might just be your favorite hangout.

Feeling social? Our Library Lounge and bar area are the ideal spaces for you and your guests. Both our public Library Lounge and the entire bar area serve a multifunctional purpose. They can be booked for walking dinners, small and bigger get togethers, cocktail parties and much more. The options are endless!