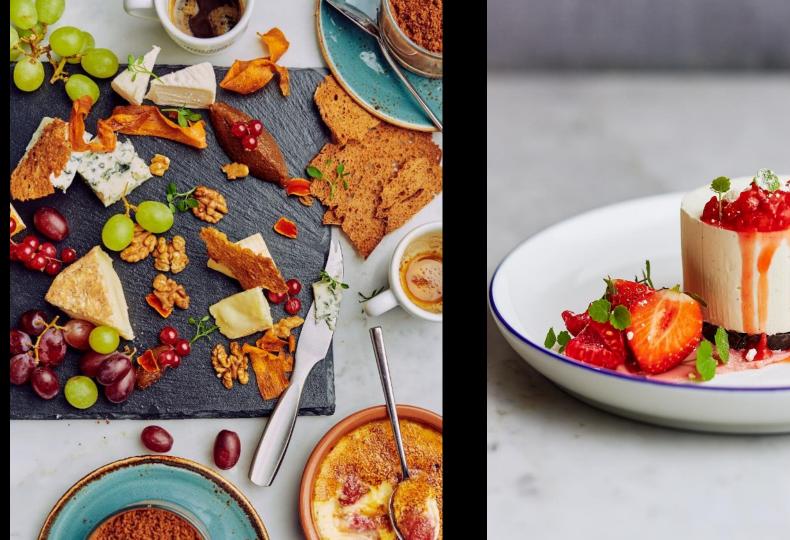

#### PRESSROOM AMSTERDAM

PRESSROOM is a restaurant with a story. Not just any story; the first page dates back to 1904 when our building became the base of Dutch newspaper 'De Tijd'. With a history like that, it's no surprise PRESSROOM is still a place "where stories are yet to be written". Today, this rich history is translated into an uncomplicated & relaxed dining experience with a modern & personal approach. PRESSROOM lives from early morning until late at night simply because: the story must go on. The menu consists of modern classics with pure and simple flavors that merge into great combinations on your plate. You see what you eat and you taste what you see. Located inside INK Hotel Amsterdam, a stone's throw from Dam Square, PRESSROOM is your hidden gem in the city center. Have a look at the PRESSROOM website via this Link.