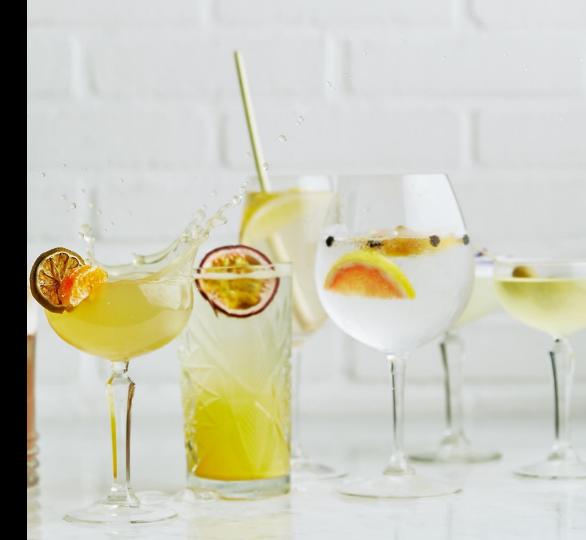

#### PRESSROOM BAR

At night, PRESSROOM is still the place to be. Treat yourself with one of our creative bar bites to accompany your favourite cocktail. We've got some insanely talented bartenders, shaking up the sweetest, stiffest and most innovative drinks in town.

They combine local spirits like Corenwijn en Genever and mix them with the best ingredients from all around the world. They'll serve you a cocktail so pretty it's almost a shame to drink it. Almost..

| Buy-out option                               |
|----------------------------------------------|
| DJ Booth                                     |
| Cocktail set up for 150 people               |
| Free WIFI and high speed internet connection |