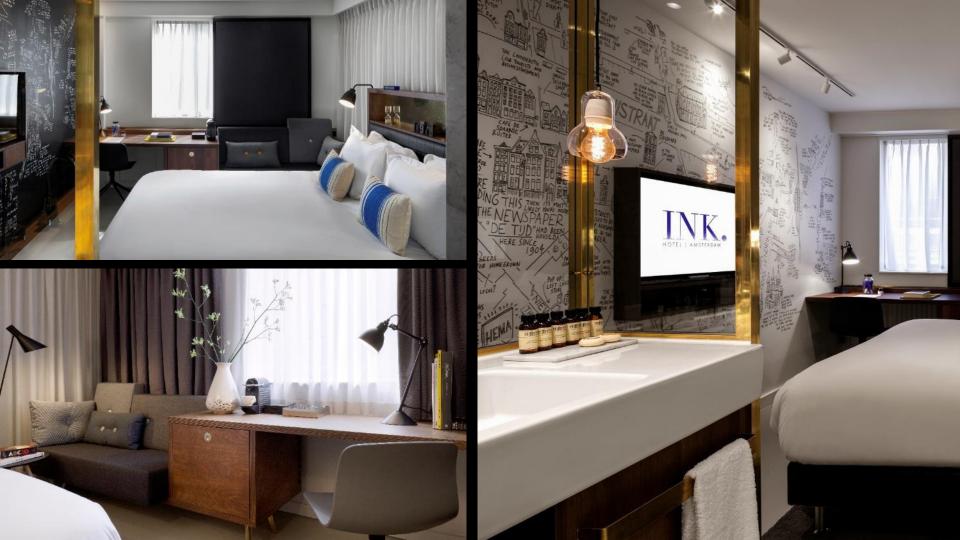

#### THE ROOMS

Our hotel has 149 stylish rooms, each with a "MGalleryBed" so you can get a perfect night's sleep in optimum comfort. The rooms have many modern facilities, such as free WiFi, tea and coffee-making facilities and air conditioning.

## SUPERIOR ROOM (77) | 22 SQM

| Mini fridge with complimentary water         |
|----------------------------------------------|
| Nespresso coffee machine & tea facilities    |
| Free WIFI and high speed internet connection |
| Safe                                         |
| 40" LCD TV                                   |
| Air conditioning / Heater                    |
| The White Company guest amenities            |
| Hairdryer                                    |
| Bathrobes                                    |
| Anti allergic                                |
| Clothing Cabinet                             |
| Welcome gift                                 |

## DELUXE ROOM (31) | 26 SQM

Mini fridge with complimentary water Nespresso coffee machine & tea facilities Free WIFI and high speed internet connection Safe 40'' LCD TV Air conditioning / Heater The White Company guest amenities Hairdryer Bathrobes Anti allergic **Clothing Cabinet** Welcome gift Wireless speakers Seating area