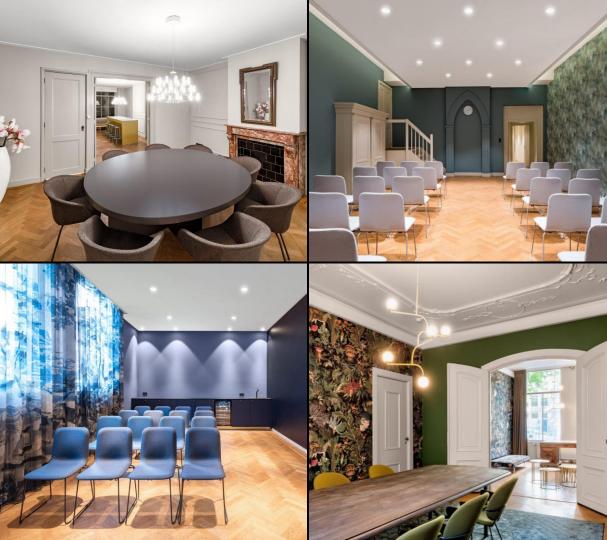

### EXTERNAL MEETING LOCATIONS

MOUSSE Amsterdam

| 9-10 minute walk                             |
|----------------------------------------------|
| Downtown Canal House up to 20 pax            |
| Downtown Old Church Attic up to 50 pax       |
| State of the art audio-visual equipment      |
| Free WIFI and high speed internet connection |
| Full catering options                        |

### Singel 80 Amsterdam

| 4 minute walk                           |
|-----------------------------------------|
| Downtown Canal House up to 20 pax       |
| Canal view                              |
| State of the art audio-visual equipment |
| Free WIFI                               |
| Full biological catering options        |

### De Loft Amsterdam

| 5-7 minute walk                           |
|-------------------------------------------|
| Main room up to 22 with several breakouts |
| City Center roof top views                |
| State of the art audio-visual equipment   |
| Free WIFI                                 |
| Full catering options                     |

### De Rode Hoed

| Vrijburgzaal up to 50 pax                     |
|-----------------------------------------------|
| Zwanenzaal up to 50 pax                       |
| Groenzaal up to 50 pax                        |
| Banningzaal up to 22 pax                      |
| Amsterdamzaal up to 15 pax                    |
| Heart of the city center on one of the Canals |
| State of the art audiovisual equipment        |
| Free WIFI                                     |
| Full catering options                         |