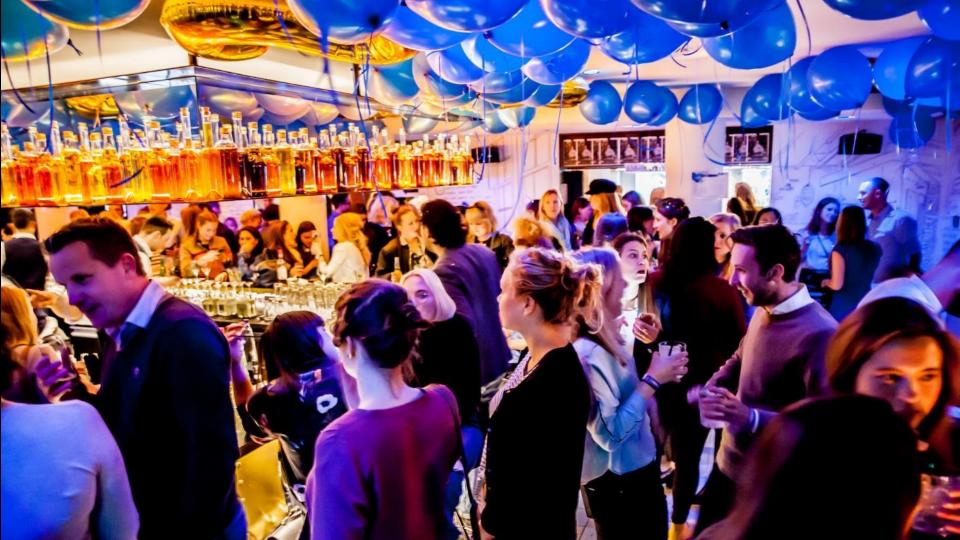

#### PRESSROOM BAR

At night, PRESSROOM is still the place to be. Treat yourself with one of our creative bar bites to accompany your favourite cocktail. We've got some insanely talented bartenders, shaking up the sweetest, stiffest and most innovative drinks in town.

They combine local spirits like Corenwijn en Genever and mix them with the best ingredients from all around the world. They'll serve you a cocktail so pretty it's almost a shame to drink it. Almost..

| Buy-out option                               |
|----------------------------------------------|
| DJ Booth                                     |
| Cocktail set up for 150 people               |
| Free WIFI and high speed internet connection |