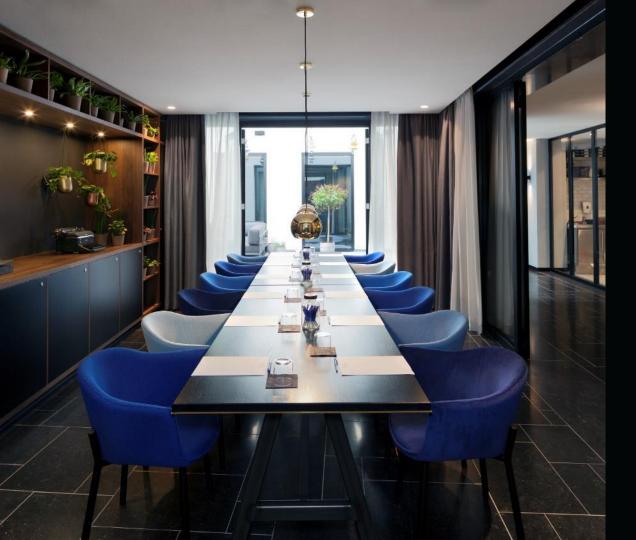

### GARDEN ROOM

Our Garden Room facilitates 12 people in a boardroom set-up and is located right next to our Garden, which is perfect for a fresh air break.

| Boardroom set-up for 12 persons              |
|----------------------------------------------|
| Private dining for 12 persons                |
| Natural day light with access to our garden  |
| State of the art audio-visual equipment      |
| Free WIFI and high speed internet connection |
| Nespresso coffee station                     |